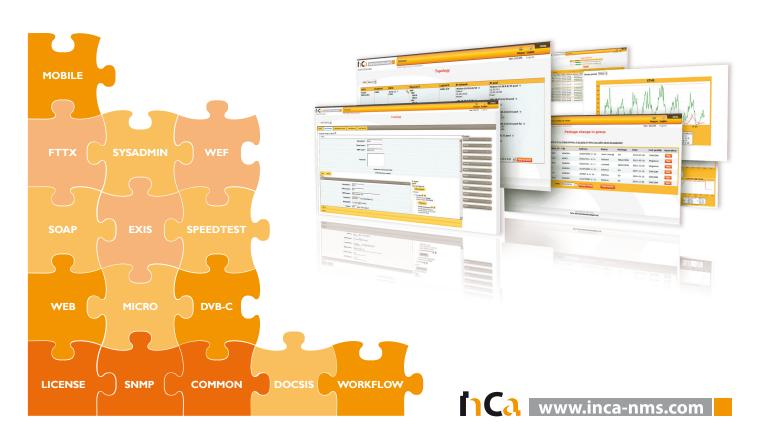

#### **INCA MODULES...**

#### **DOCSIS MODULE**

#### Management of (Euro) DOCSIS based networks

- Supports DOCSIS 2.0 and 3.0 systems
- Terminal node management (status, COS profile and filter, package, etc.)
- CMTS, modem / MTA control and monitoring
- · Active modem list with graphs
- Inca DHCP for full-featured IP control and histories
- Network configuration (DHCP networks, pools, ...)
- Modulation / Frequency / Bandwidth configuration
- Full CMTS configuration through InCa NMS graphical interface
- · Mac domain configuration
- · Automatic IP address assignment to the endpoints
- · Cable modem management and firmware upgrade

#### **FTTX MODULE**

### Management of passive optical networks (PON)

- OLT and ONU administration, statistics, graphs
- Automatic IP address assignment to the terminal nodes
- PPPoE / DHCP support
- · Measurement and display of the terminal
- node traffic
- · Bandwidth control on the devices
- · Easy network setup, display and management

#### **DVB-C MODULE**

Ensures the administration of the terminal nodes with digital signal streams on the HFC network and controls the DVB-C service

- Smart cards and Set-Top-Box administration
- Product / AC package management, administration
- · Package / card assignment, withdrawal (schedulable)
- · PIN code adjustment, message sending
- Smart card and Set-Top-Box pairing
- Statistics
- Conax, Irdeto, Verimatrix and other content protection integration

#### **COMMON MODULE**

### Creates the basic of the system together with license and SNMP servers

- Common Data Management
- · Full-scale logging and retrievability
- Customer Registration
- Follow-up Manufacturers and Suppliers
- · Administration of IP addresses
- · Managing warehouses
- · Built-in general troubleshooter
- User management
- Authorization management

#### **VOIP MODULE**

#### IP-based telephony management

- (Euro) PacketCable (MGCP), and SIP support
- Device provisioning through any kind of technology (SIP)
- · Authentication data management
- · Connect to transfer operators

#### **WORKFLOW MODULE**

- It can manage the printing of work sheets and error reports generated by the daily network operations
- · Printing of technical worksheets
- Registration of error reports, status query, statistics

#### **MOBILE MODULE**

There is a growing demand from professionals to gain access to their network management system surface via mobile phones and tablets.

- Device-independent Web-based application
- Device detection
- Targeted searching interface
- · Simplified search results output